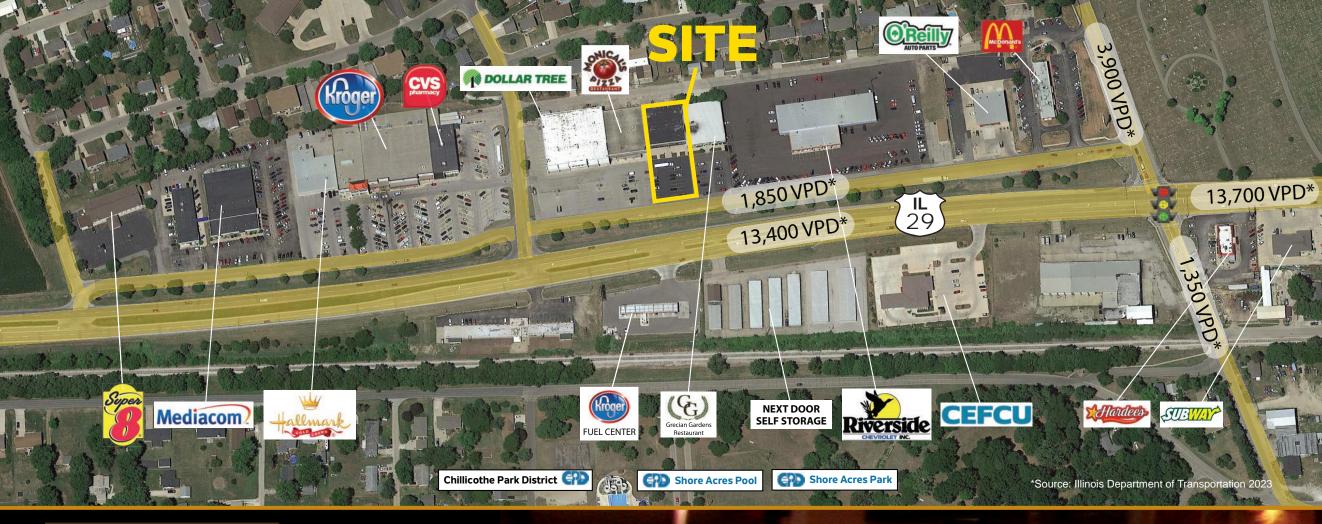

# **10,600** sq/FT **Available For Lease** Proven Retail Corridor in Chillicothe, Illinois

100' W X 106' D - DIVISIBLE IDEAL FOR RETAIL OR OFFICE - BASEMENT INCLUDED

M

ICDI

www.cohendevelopment.com

671-1000