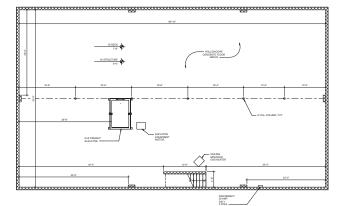

## Plaza Park SHOPPING CENTER CHILLICOTHE, ILLINOIS

# **10,600** sq/FT **Available For Lease** Proven Retail Corridor in Chillicothe, Illinois

100' W X 106' D - DIVISIBLE IDEAL FOR RETAIL OR OFFICE - BASEMENT INCLUDED



M

ICDI

www.cohendevelopment.com

671-1000

309



Building Communities with Shopping Centers Since 1970









www.cohendevelopment.com (309) 671-1000









www.cohendevelopment.com (309) 671-1000





# **Drivetime & Ring Area Maps**

## 10,600 SQ/FT Available For Lease







www.cohendevelopment.com (309) 671-1000

 $\square$ 

icdi



## Space Plan / Site Plan

Plaza Park

## 10,600 SQ/FT Available For Lease



www.cohendevelopment.com

671-1000

(309)

### MAIN FLOOR



### LOWER LEVEL

ICSC

🗞 icpi