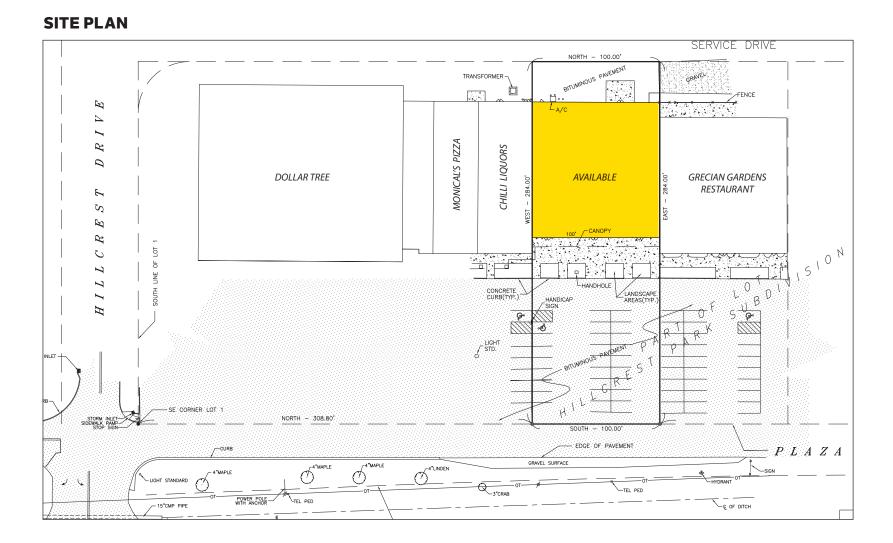

## Plaza Park SHOPPING CENTER CHILLICOTHE, ILLINOIS

# **10,600** sq/FT **Available For Lease** Proven Retail Corridor in Chillicothe, Illinois

100' W X 106' D - DIVISIBLE IDEAL FOR RETAIL OR OFFICE - BASEMENT INCLUDED



M

ICDI

www.cohendevelopment.com

671-1000

309



Building Communities with Shopping Centers Since 1970









www.cohendevelopment.com (309) 671-1000









www.cohendevelopment.com (309) 671-1000





# **Drivetime & Ring Area Maps**

## 10,600 SQ/FT Available For Lease







www.cohendevelopment.com (309) 671-1000

 $\square$ 

icdi



## Space Plan / Site Plan

Plaza Park

## 10,600 SQ/FT Available For Lease



www.cohendevelopment.com

671-1000

(309)

### MAIN FLOOR



### LOWER LEVEL

ICSC

🗞 icpi