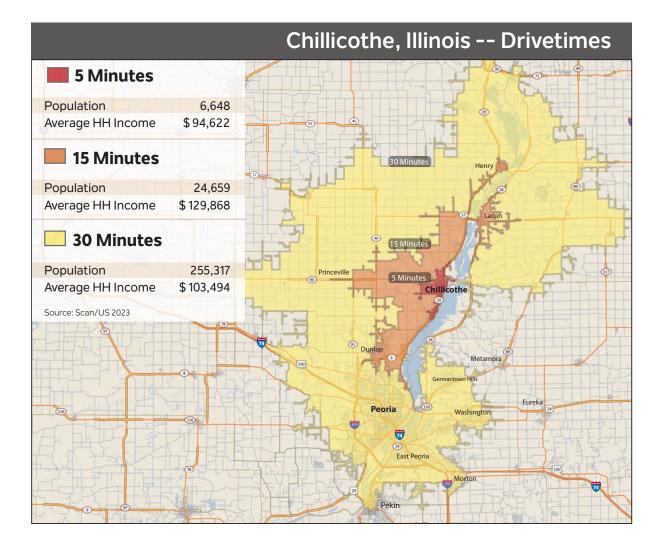

## Plaza Park SHOPPING CENTER CHILLICOTHE, ILLINOIS

# **10,600** sq/FT **Available For Lease** Proven Retail Corridor in Chillicothe, Illinois

100' W X 106' D - DIVISIBLE IDEAL FOR RETAIL OR OFFICE - BASEMENT INCLUDED



M

ICDI

www.cohendevelopment.com

671-1000

309



Building Communities with Shopping Centers Since 1970









www.cohendevelopment.com (309) 671-1000









www.cohendevelopment.com (309) 671-1000





# **Drivetime & Ring Area Maps**

## 10,600 SQ/FT Available For Lease







www.cohendevelopment.com (309) 671-1000

 $\square$ 

icdi



## Space Plan / Site Plan

Plaza Park

## 10,600 SQ/FT Available For Lease



www.cohendevelopment.com

671-1000

(309)

### MAIN FLOOR



### LOWER LEVEL

ICSC

🗞 icpi