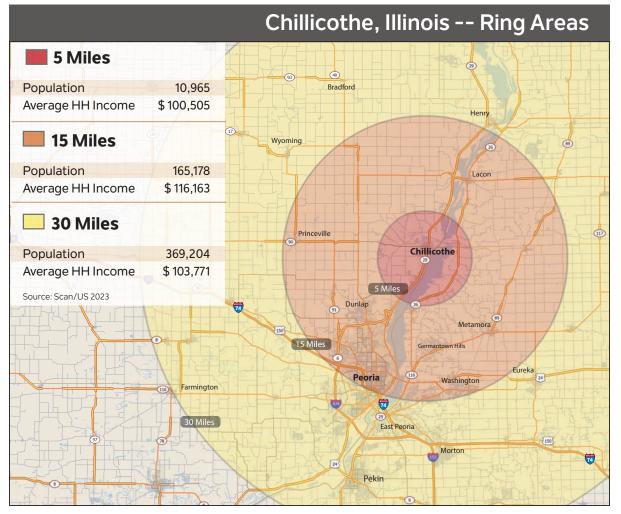

## Plaza Park SHOPPING CENTER CHILLICOTHE, ILLINOIS

# **10,600** sq/FT **Available For Lease** Proven Retail Corridor in Chillicothe, Illinois

100' W X 106' D - DIVISIBLE IDEAL FOR RETAIL OR OFFICE - BASEMENT INCLUDED



M

ICDI

www.cohendevelopment.com

671-1000

309



Building Communities with Shopping Centers Since 1970









www.cohendevelopment.com (309) 671-1000









www.cohendevelopment.com (309) 671-1000





# **Drivetime & Ring Area Maps**

## 10,600 SQ/FT Available For Lease







www.cohendevelopment.com (309) 671-1000

 $\square$ 

icdi



## Space Plan / Site Plan

Plaza Park

## 10,600 SQ/FT Available For Lease



www.cohendevelopment.com

671-1000

(309)

### MAIN FLOOR



### LOWER LEVEL

ICSC

🗞 icpi