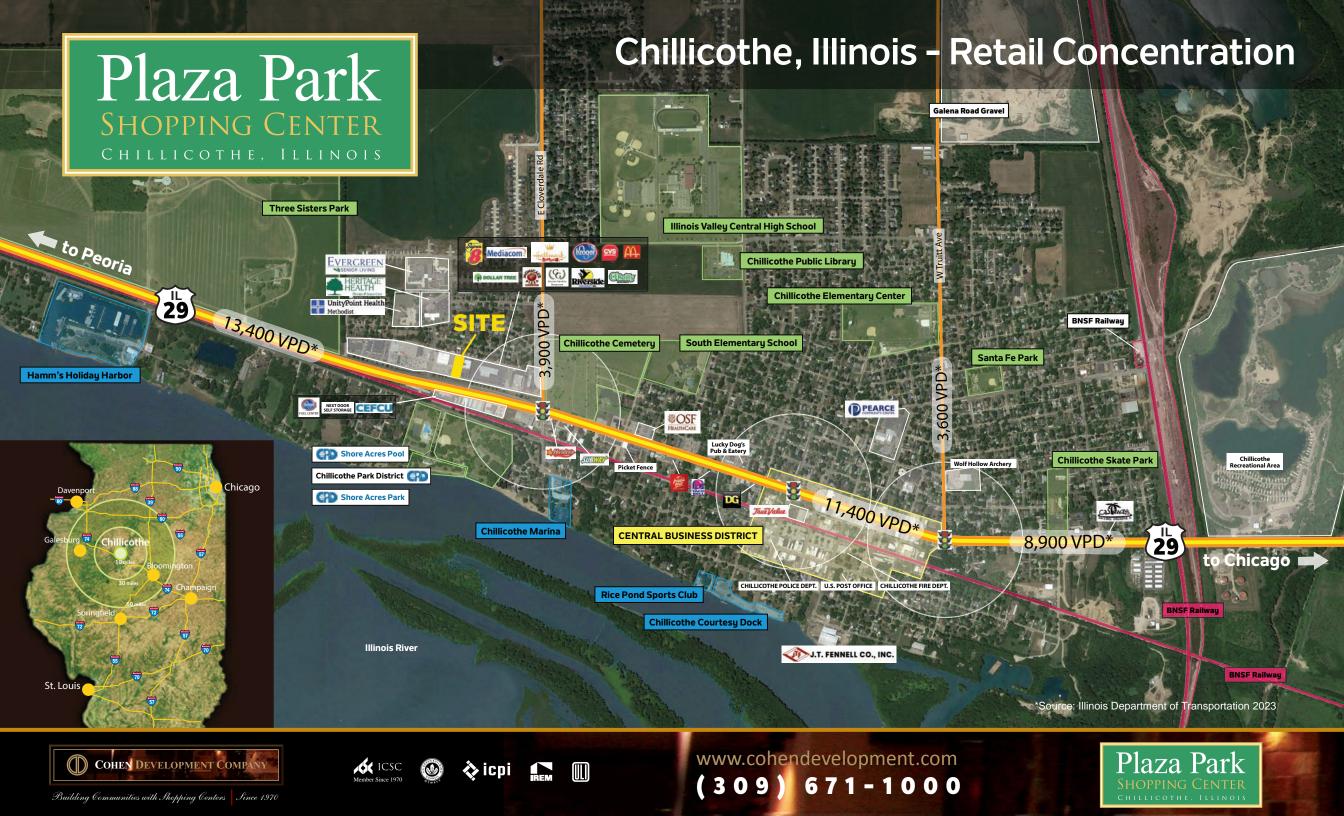

## Plaza Park SHOPPING CENTER CHILLICOTHE, ILLINOIS

# **10,600** sq/FT **Available For Lease** Proven Retail Corridor in Chillicothe, Illinois

100' W X 106' D - DIVISIBLE IDEAL FOR RETAIL OR OFFICE - BASEMENT INCLUDED



M

ICDI

www.cohendevelopment.com

671-1000

309



Building Communities with Shopping Centers Since 1970









www.cohendevelopment.com (309) 671-1000









www.cohendevelopment.com (309) 671-1000





# **Drivetime & Ring Area Maps**

## 10,600 SQ/FT Available For Lease







www.cohendevelopment.com (309) 671-1000

 $\square$ 

icdi



## Space Plan / Site Plan

Plaza Park

## 10,600 SQ/FT Available For Lease



www.cohendevelopment.com

671-1000

(309)

### MAIN FLOOR



### LOWER LEVEL

ICSC

🗞 icpi